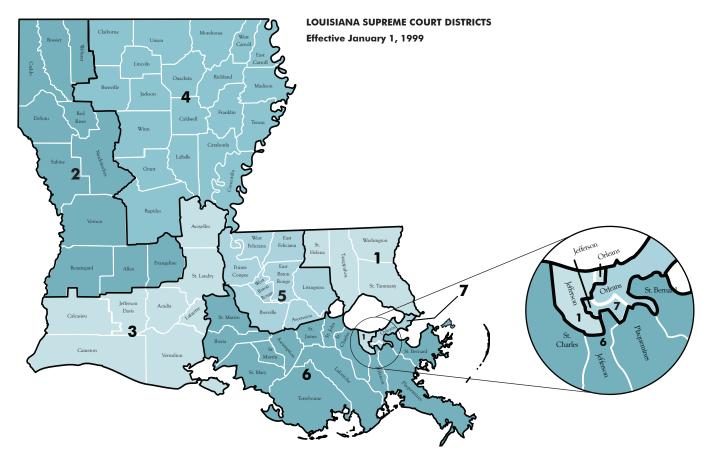

LOUISIANA COURTS
OF APPEAL CIRCUITS

\*Districts 1, 6 & 7 Detail:

Jefferson Parish Precincts in the First Louisiana Supreme Court District are 1-H through 9-H; 1-K through 35-K; 1 through 46; 51 through 108; 115 through 138; 150 through 155; 157A; 157B; 158; 170; 186; 198 and 199.

Jefferson Parish Precincts in the Sixth Louisiana Supreme Court District are 1-G1; 1-LA, l-LB; 2-L; 182 through 185; 189 through 197; and 246A through 250.

Jefferson Parish Precincts in the Seventh Louisiana Supreme Court District are 1-G; 2-G through 11-G; 1-W through 9-W; 156; 171 through 181; 187; 188; 210 through 217; and 225 through 238.

Orleans Parish Precincts in the First Louisiana Supreme Court District are 3-20; 4-8 through 4-11; 4-14 through 4-23; 5-13 through 5-18; and 17-17 through 17-21.

The remainder of Orleans Parish Precincts are in the Seventh Louisiana Supreme Court District.