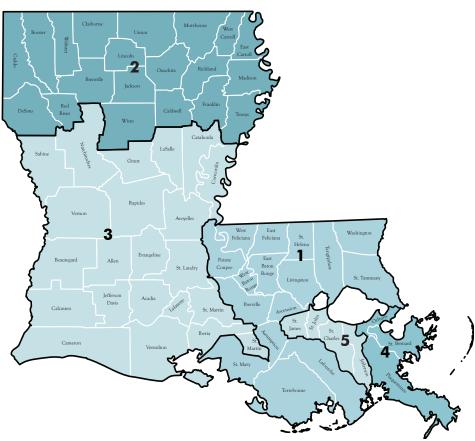

# THE SUPREME COURT OF LOUISIANA

CHIEF JUSTICE CATHERINE D. KIMBALL
Fifth Supreme Court District
Ascension, East Baton Rouge, East Feliciana, Iberville, Livingston,
Pointe Coupee, West Baton Rouge, and West Feliciana Parishes.

JUSTICE GREG G. GUIDRY
First Supreme Court District
Jefferson, Orleans, St. Helena, St. Tammany, Tangipahoa, and Washington
Parishes

JUSTICE MARCUS R. CLARK
Fourth Supreme Court District
Bienville, Caldwell, Catahoula, Claiborne, Concordia, East Carroll, Franklin,
Grant, Jackson, LaSalle, Lincoln,
Madison, Morehouse, Ouachita, Rapides,
Richland, Tensas, Union, West Carroll,
and Winn Parishes.

**JUSTICE JEFFREY P. VICTORY** Second Supreme Court District Allen, Beauregard, Bossier, Caddo, DeSoto, Evangeline, Natchitoches, Red River, Sabine, Vernon, and Webster Parishes.

JUSTICE JOHN L. WEIMER
Sixth Supreme Court District
Assumption, Iberia, Jefferson, Lafourche,
Plaquemines, St. Bernard, St. Charles, St.
James, St. John the Baptist, St. Martin, St.
Mary, and Terrebonne Parishes.

JUSTICE JEANNETTE
THERIOT KNOLL
Third Supreme Court District
Acadia, Avoyelles, Calcasieu, Cameron,
Jefferson Davis, Lafayette, St. Landry, and
Vermilion Parishes.

**JUSTICE BERNETTE J. JOHNSON**Seventh Supreme Court District *Jefferson and Orleans Parishes.* 