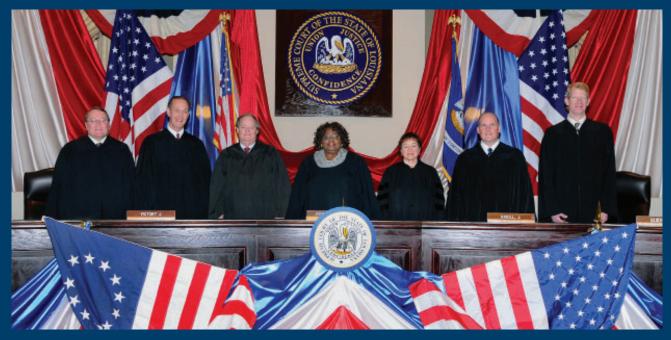

#### THE SUPREME COURT OF LOUISIANA

From left: Justice Marcus R. Clark, Justice John L. Weimer, Justice Jeffrey P. Victory, Chief Justice Bernette Joshua Johnson, Justice Jeannette Theriot Knoll, Justice Greg G. Guidry, Justice Jefferson D. Hughes, III.