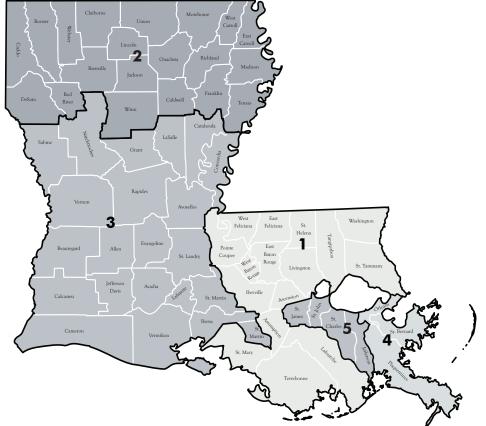

#### CHIEF JUSTICE BERNETTE JOSHUA JOHNSON

Seventh Supreme Court District Jefferson and Orleans Parishes.\*

#### **JUSTICE GREG G. GUIDRY**

First Supreme Court District Jefferson, Orleans, St. Helena, St. Tammany, Tangipahoa, and Washington Parishes.\*

#### JUSTICE JEFFREY P. VICTORY

Second Supreme Court District Allen, Beauregard, Bossier, Caddo, DeSoto, Evangeline, Natchitoches, Red River, Sabine, Vernon, and Webster Parishes.\*

#### JUSTICE JEANNETTE THERIOT KNOLL

Third Supreme Court District Acadia, Avoyelles, Calcasieu, Cameron, Jefferson Davis, Lafayette, St. Landry, and Vermilion.\*

#### **JUSTICE MARCUS R. CLARK**

Fourth Supreme Court District Bienville, Caldwell, Catahoula, Claiborne, Concordia, East Carroll, Franklin, Grant, Jackson, LaSalle, Lincoln, Madison, Morehouse, Ouachita, Rapides, Richland, Tensas, Union, West Carroll, and Winn Parishes.\*

#### JUSTICE JEFFERSON D. HUGHES, III

Fifth Supreme Court District Ascension, East Baton Rouge, East Feliciana, Iberville, Livingston, Pointe Coupee, West Baton Rouge, and West Feliciana Parishes.\*

#### **JUSTICE JOHN L. WEIMER**

Sixth Supreme Court District Assumption, Iberia, Jefferson, Lafourche, Plaquemines, St. Bernard, St. Charles, St. James, St. John the Baptist, St. Martin, St. Mary, and Terrebonne Parishes. \*

\* See Court District Maps on preceding pages.