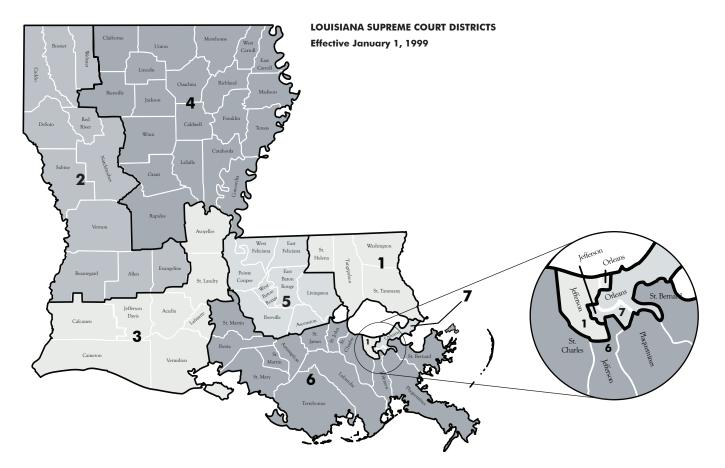

#### **MAPS OF JUDICIAL DISTRICTS**

LOUISIANA DISTRICT COURTS JUDICIAL DISTRICTS

#### **MAPS OF JUDICIAL DISTRICTS**

\*Districts 1, 6 & 7 Detail:

Jefferson Parish Precincts in the First Louisiana Supreme Court District are 1-H through 9-H; 1-K through 35-K; 1 through 46; 51 through 108; 115 through 138; 150 through 155; 157A; 157B; 158; 170; 186; 198 and 199.

Jefferson Parish Precincts in the Sixth Louisiana Supreme Court District are 1-G1; 1-LA, I-LB; 2-L; 182 through 185; 189 through 197; and 246A through 250.

Jefferson Parish Precincts in the Seventh Louisiana Supreme Court District are 1-G; 2-G through 11-G; 1-W through 9-W; 156; 171 through 181; 187; 188; 210 through 217; and 225 through 238.

Orleans Parish Precincts in the First Louisiana Supreme Court District are 3-20; 4-8 through 4-11; 4-14 through 4-23; 5-13 through 5-18; and 17-17 through 17-21.

The remainder of Orleans Parish Precincts are in the Seventh Louisiana Supreme Court District.