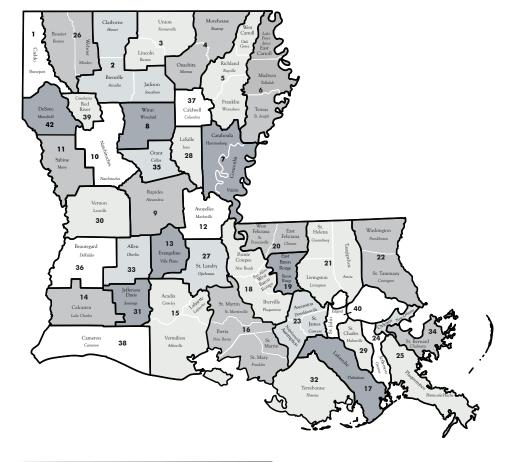

#### **MAPS OF JUDICIAL DISTRICTS**

LOUISIANA DISTRICT COURTS JUDICIAL DISTRICTS

#### **MAPS OF JUDICIAL DISTRICTS**

\*Districts 1, 6 & 7 Detail:

Jefferson Parish Precincts in the First Louisiana Supreme Court District are 1-H through 9-H; 1-K through 35-K; 1 through 46; 51 through 108; 115 through 138; 150 through 155; 157A; 157B; 158; 170; 186; 198 and 199.

Jefferson Parish Precincts in the Sixth Louisiana Supreme Court District are 1-G1; 1-LA, I-LB; 2-L; 182 through 185; 189 through 197; and 246A through 250.

Jefferson Parish Precincts in the Seventh Louisiana Supreme Court District are 1-G; 2-G through 11-G; 1-W through 9-W; 156; 171 through 181; 187; 188; 210 through 217; and 225 through 238.

Orleans Parish Precincts in the First Louisiana Supreme Court District are 3-20; 4-8 through 4-11; 4-14 through 4-23; 5-13 through 5-18; and 17-17 through 17-21.

The remainder of Orleans Parish Precincts are in the Seventh Louisiana Supreme Court District.