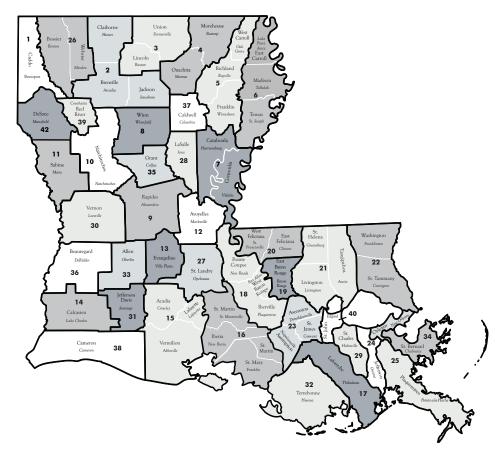

ANNUAL REPORT 2014
of the Judicial Council of the Supreme Court

GUIDE TO LOUISIANA COURTS

LOUISIANA DISTRICT COURTS
JUDICIAL DISTRICTS

LOUISIANA COURTS
OF APPEAL CIRCUITS

\*Districts 1, 6 & 7 Detail:

Jefferson Parish Precincts in the First Louisiana Supreme Court District are 1-H through 9-H; 1-K through 35-K; 1 through 46; 51 through 108; 115 through 138; 150 through 155; 157A; 157B; 158; 170; 186; 198 and 199.

<sup>\*</sup> See Court District Maps on pages 16-17.