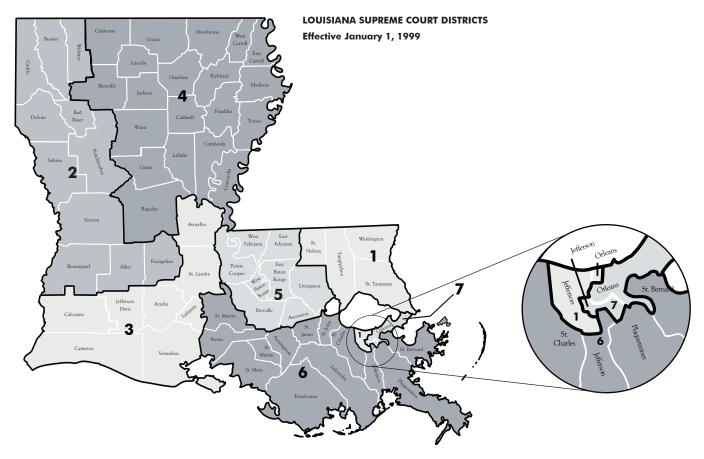

ANNUAL REPORT 2014
of the Judicial Council of the Supreme Court

GUIDE TO LOUISIANA COURTS

LOUISIANA DISTRICT COURTS
JUDICIAL DISTRICTS

LOUISIANA COURTS
OF APPEAL CIRCUITS

\*Districts 1, 6 & 7 Detail:

Jefferson Parish Precincts in the First Louisiana Supreme Court District are 1-H through 9-H; 1-K through 35-K; 1 through 46; 51 through 108; 115 through 138; 150 through 155; 157A; 157B; 158; 170; 186; 198 and 199.

Jefferson Parish Precincts in the Sixth Louisiana Supreme Court District are 1-G1; 1-LA, I-LB; 2-L; 182 through 185; 189 through 197; and 246A through 250.

Jefferson Parish Precincts in the Seventh Louisiana Supreme Court District are 1-G; 2-G through 11-G; 1-W through 9-W; 156; 171 through 181; 187; 188; 210 through 217; and 225 through 238.

Orleans Parish Precincts in the First Louisiana Supreme Court District are 3-20; 4-8 through 4-11; 4-14 through 4-23; 5-13 through 5-18; and 17-17 through 17-21.

The remainder of Orleans Parish Precincts are in the Seventh Louisiana Supreme Court District.

<sup>\*</sup> See Court District Maps on pages 16-17.