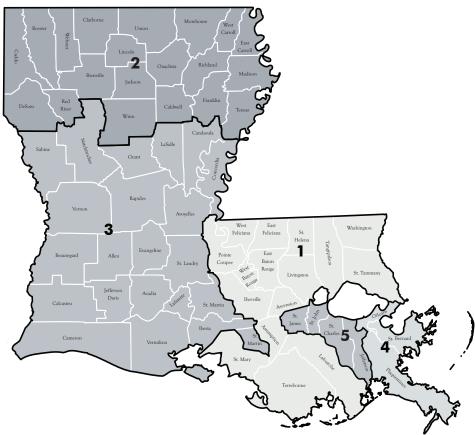

ANNUAL REPORT 2014
of the Judicial Council of the Supreme Court

GUIDE TO LOUISIANA COURTS

LOUISIANA DISTRICT COURTS
JUDICIAL DISTRICTS

LOUISIANA COURTS
OF APPEAL CIRCUITS

\*Districts 1, 6 & 7 Detail:

Jefferson Parish Precincts in the First Louisiana Supreme Court District are 1-H through 9-H; 1-K through 35-K; 1 through 46; 51 through 108; 115 through 138; 150 through 155; 157A; 157B; 158; 170; 186; 198 and 199.

# CHIEF JUSTICE BERNETTE JOSHUA JOHNSON

Seventh Supreme Court District Jefferson and Orleans Parishes.\*

#### **JUSTICE GREG G. GUIDRY**

First Supreme Court District Jefferson, Orleans, St. Helena, St. Tammany, Tangipahoa, and Washington Parishes.\*

# JUSTICE JEFFREY P. VICTORY

Second Supreme Court District Allen, Beauregard, Bossier, Caddo, DeSoto, Evangeline, Natchitoches, Red River, Sabine, Vernon, and Webster Parishes.\* Retired December 31, 2014.

# JUSTICE JEANNETTE THERIOT KNOLL

Third Supreme Court District Acadia, Avoyelles, Calcasieu, Cameron, Jefferson Davis, Lafayette, St. Landry, and Vermilion.\*

#### **JUSTICE MARCUS R. CLARK**

Fourth Supreme Court District Bienville, Caldwell, Catahoula, Claiborne, Concordia, East Carroll, Franklin, Grant, Jackson, LaSalle, Lincoln, Madison, Morehouse, Ouachita, Rapides, Richland, Tensas, Union, West Carroll, and Winn Parishes.\*

#### JUSTICE JEFFERSON D. HUGHES, III

Fifth Supreme Court District Ascension, East Baton Rouge, East Feliciana, Iberville, Livingston, Pointe Coupee, West Baton Rouge, and West Feliciana Parishes.\*

#### **JUSTICE JOHN L. WEIMER**

Sixth Supreme Court District Assumption, Iberia, Jefferson, Lafourche, Plaquemines, St. Bernard, St. Charles, St. James, St. John the Baptist, St. Martin, St. Mary, and Terrebonne Parishes.\*

<sup>\*</sup> See Court District Maps on pages 16-17.