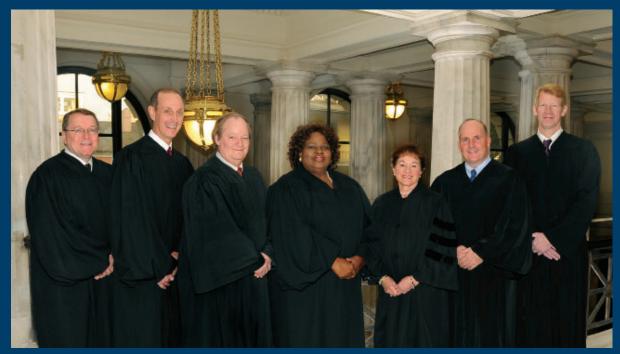

#### THE SUPREME COURT OF LOUISIANA

From left: Justice Marcus R. Clark, Justice John L. Weimer, Justice Jeffrey P. Victory, Chief Justice Bernette Joshua Johnson, Justice Jeannette Theriot Knoll, Justice Greg G. Guidry, Justice Jefferson D. Hughes, III.