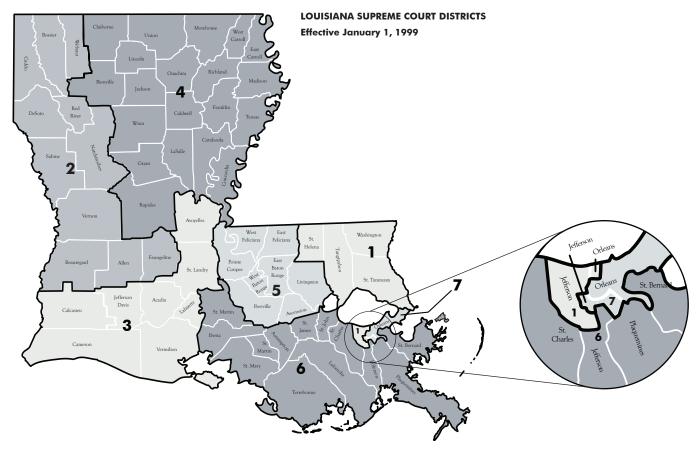

LOUISIANA DISTRICT COURTS
JUDICIAL DISTRICTS

LOUISIANA COURTS
OF APPEAL CIRCUITS

\*Districts 1, 6 & 7 Detail:

Jefferson Parish Precincts in the First Louisiana Supreme Court District are 1-H through 9-H; 1-K through 35-K; 1 through 46; 51 through 108; 115 through 138; 150 through 155; 157A; 157B; 158; 170; 186; 198 and 199.

Jefferson Parish Precincts in the Sixth Louisiana Supreme Court District are 1-G1; 1-LA, l-LB; 2-L; 182 through 185; 189 through 197; and 246A through 250.

Jefferson Parish Precincts in the Seventh Louisiana Supreme Court District are 1-G; 2-G through 11-G; 1-W through 9-W; 156; 171 through 181; 187; 188; 210 through 217; and 225 through 238.

Orleans Parish Precincts in the First Louisiana Supreme Court District are 3-20; 4-8 through 4-11; 4-14 through 4-23; 5-13 through 5-18; and 17-17 through 17-21.

 $The \ remainder \ of \ Orleans \ Parish \ Precincts \ are \ in \ the \ Seventh \ Louisiana \ Supreme \ Court \ District.$ 