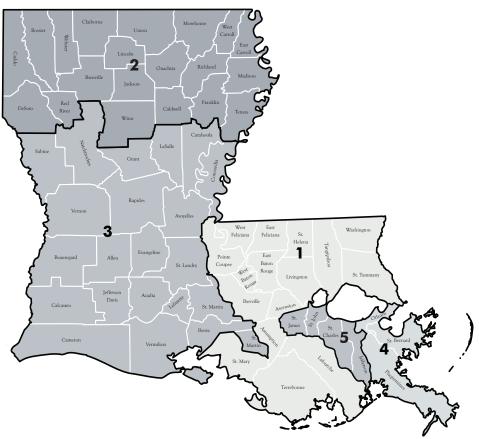

#### THE SUPREME COURT OF LOUISIANA

From left: Justice Jefferson D. Hughes, III, Justice Greg G. Guidry, Justice Jeannette Theriot Knoll, Chief Justice Bernette Joshua Johnson, Justice John L. Weimer, Justice Marcus R. Clark, Justice Scott J. Crichton.

## CHIEF JUSTICE BERNETTE JOSHUA JOHNSON

Seventh Supreme Court District *Jefferson and Orleans Parishes.*\*

#### **JUSTICE GREG G. GUIDRY**

First Supreme Court District Jefferson, Orleans, St. Helena, St. Tammany, Tangipahoa, and Washington Parishes.\*

## JUSTICE SCOTT J. CRICHTON

Second Supreme Court District Allen, Beauregard, Bossier, Caddo, DeSoto, Evangeline, Natchitoches, Red River, Sabine, Vernon, and Webster Parishes.\* Took office January 1, 2015

## JUSTICE JEANNETTE THERIOT KNOLL

Third Supreme Court District Acadia, Avoyelles, Calcasieu, Cameron, Jefferson Davis, Lafayette, St. Landry, and Vermilion.\*

#### **JUSTICE MARCUS R. CLARK**

Fourth Supreme Court District Bienville, Caldwell, Catahoula, Claiborne, Concordia, East Carroll, Franklin, Grant, Jackson, LaSalle, Lincoln, Madison, Morehouse, Ouachita, Rapides, Richland, Tensas, Union, West Carroll, and Winn Parishes.\*

## JUSTICE JEFFERSON D. HUGHES, III

Fifth Supreme Court District Ascension, East Baton Rouge, East Feliciana, Iberville, Livingston, Pointe Coupee, West Baton Rouge, and West Feliciana Parishes.\*

#### **JUSTICE JOHN L. WEIMER**

Sixth Supreme Court District Assumption, Iberia, Jefferson, Lafourche, Plaquemines, St. Bernard, St. Charles, St. James, St. John the Baptist, St. Martin, St. Mary, and Terrebonne Parishes.\*