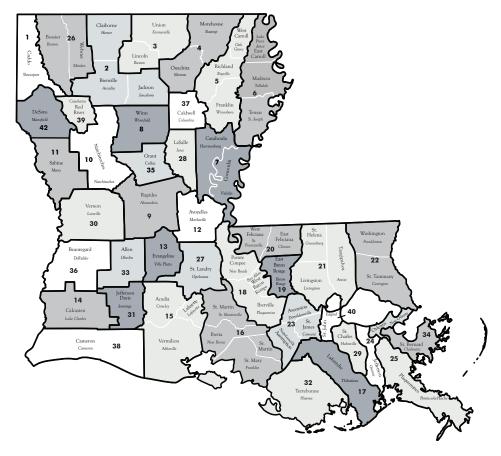

LOUISIANA DISTRICT COURTS
JUDICIAL DISTRICTS

LOUISIANA COURTS
OF APPEAL CIRCUITS

\*Districts 1, 6 & 7 Detail:

Jefferson Parish Precincts in the First Louisiana Supreme Court District are 1-H through 9-H; 1-K through 35-K; 1 through 46; 51 through 108; 115 through 138; 150 through 155; 157A; 157B; 158; 170; 186; 198 and 199.

Jefferson Parish Precincts in the Sixth Louisiana Supreme Court District are 1-G1; 1-LA, l-LB; 2-L; 182 through 185; 189 through 197; and 246A through 250.

Jefferson Parish Precincts in the Seventh Louisiana Supreme Court District are 1-G; 2-G through 11-G; 1-W through 9-W; 156; 171 through 181; 187; 188; 210 through 217; and 225 through 238.

Orleans Parish Precincts in the First Louisiana Supreme Court District are 3-20; 4-8 through 4-11; 4-14 through 4-23; 5-13 through 5-18; and 17-17 through 17-21.

 $The \ remainder \ of \ Orleans \ Parish \ Precincts \ are \ in \ the \ Seventh \ Louisiana \ Supreme \ Court \ District.$ 