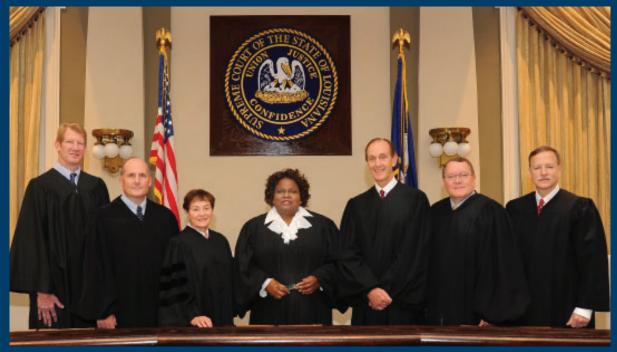

#### THE SUPREME COURT OF LOUISIANA

From left: Justice Jefferson D. Hughes, III, Justice Greg G. Guidry, Justice Jeannette Theriot Knoll, Chief Justice Bernette Joshua Johnson, Justice John L. Weimer, Justice Marcus R. Clark, Justice Scott J. Crichton.

## CHIEF JUSTICE BERNETTE JOSHUA JOHNSON

Seventh Supreme Court District *Jefferson and Orleans Parishes.*\*

#### **JUSTICE GREG G. GUIDRY**

First Supreme Court District Jefferson, Orleans, St. Helena, St. Tammany, Tangipahoa, and Washington Parishes.\*

## JUSTICE SCOTT J. CRICHTON

Second Supreme Court District Allen, Beauregard, Bossier, Caddo, DeSoto, Evangeline, Natchitoches, Red River, Sabine, Vernon, and Webster Parishes.\* Took office January 1, 2015

## JUSTICE JEANNETTE THERIOT KNOLL

Third Supreme Court District Acadia, Avoyelles, Calcasieu, Cameron, Jefferson Davis, Lafayette, St. Landry, and Vermilion.\*

#### **JUSTICE MARCUS R. CLARK**

Fourth Supreme Court District Bienville, Caldwell, Catahoula, Claiborne, Concordia, East Carroll, Franklin, Grant, Jackson, LaSalle, Lincoln, Madison, Morehouse, Ouachita, Rapides, Richland, Tensas, Union, West Carroll, and Winn Parishes.\*

## JUSTICE JEFFERSON D. HUGHES, III

Fifth Supreme Court District Ascension, East Baton Rouge, East Feliciana, Iberville, Livingston, Pointe Coupee, West Baton Rouge, and West Feliciana Parishes.\*

#### **JUSTICE JOHN L. WEIMER**

Sixth Supreme Court District Assumption, Iberia, Jefferson, Lafourche, Plaquemines, St. Bernard, St. Charles, St. James, St. John the Baptist, St. Martin, St. Mary, and Terrebonne Parishes.\*