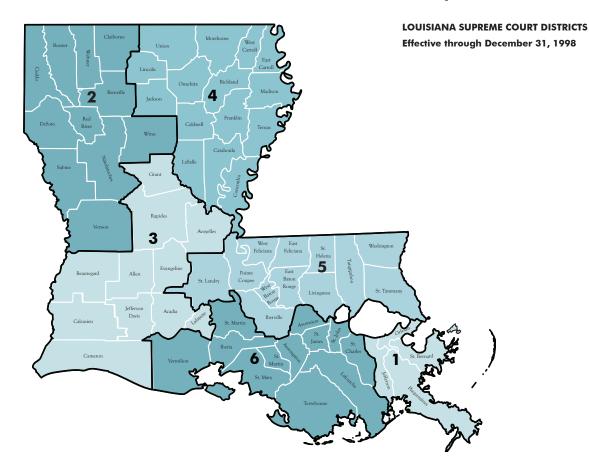

#### LOUISIANA SUPREME COURT DISTRICTS Effective January 1, 1999

Jefferson Parish Precincts in the First Louisiana Supreme Court District are 1-H through 9-H; 1-K through 35-K; 1 through 46; 51 through 108; 115 through 138; 150 through 155; 157A; 157B; 158; 170; 186; 198 and 199.

Jefferson Parish Precincts in the Sixth Louisiana Supreme Court District are 1-G1; 1-LA, 1-LB; 2-L; 182 through 185; 189 through 197; and 246A through 250. Jefferson Parish Precincts in the Seventh Louisiana Supreme Court District are 1-G; 2-G through 11-G; 1-W through 9-W; 156; 171 through 181; 187; 188; 210 through 217; and 225 through 238.

Orleans Parish Precincts in the First Louisiana Supreme Court District are 3-20; 4-8 through 4-11; 4-14 through 4-23; 5-13 through 5-18; and 17-17 through 17-21. The remainder of Orleans Parish Precincts are in the Seventh Louisiana Supreme Court District.