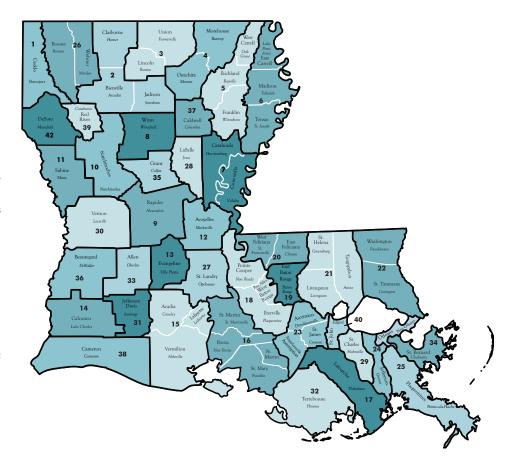

#### LOUISIANA DISTRICT COURTS JUDICIAL DISTRICTS

\* Act 621 of 2006 Regular Legislative Session reorganizes and consolidates the Orleans Parish civil and criminal courts to 41<sup>a</sup> Judicial District Court by January 1, 2010; consolidates civil and criminal sheriffs by January 1, 2010; consolidates Orleans Parish civil, criminal, juvenile, 1<sup>a</sup> City and 2<sup>nd</sup> City Courts judicial expense funds by January 1, 2009; abolishes the recorder of mortgages, register of conveyances and notarial archives by January 1, 2009, and merges those offices with the Clerk of Civil District Court until the Clerk of the 41<sup>s</sup> Judicial District Court is created January 1, 2010; consolidates Orleans Parish Juvenile Court with the 41<sup>s</sup> Judicial District Court effective January 1, 2015. Act 873 of the 2008 Regular Legislative Session amends Act 621 to change the effective date of January 1, 2010 to be December 31, 2014.

 $^{**}$  Act 416 of 2007 Regular Legislative Session splits the 11<sup>th</sup> Judicial District Court to create a new judicial district comprised of DeSoto Parish as the  $42^{\rm nd}$  Judicial District.