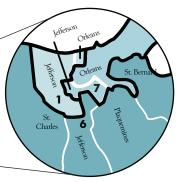

#### LOUISIANA SUPREME COURT DISTRICTS Effective January 1, 1999

Jefferson Parish Precincts in the First Louisiana Supreme Court District are 1-H through 9-H; 1-K through 35-K; 1 through 46; 51 through 108; 115 through 138; 150 through 155; 157A; 157B; 158; 170; 186; 198 and 199.

Jefferson Parish Precincts in the Sixth Louisiana Supreme Court District are 1-G1; 1-LA, 1-LB; 2-L; 182 through 185; 189 through 197; and 246A through 250. Jefferson Parish Precincts in the Seventh Louisiana Supreme Court District are 1-G; 2-G through 11-G; 1-W through 9-W; 156; 171 through 181; 187; 188; 210 through 217; and 225 through 238.

Orleans Parish Precincts in the First Louisiana Supreme Court District are 3-20; 4-8 through 4-11; 4-14 through 4-23; 5-13 through 5-18; and 17-17 through 17-21. The remainder of Orleans Parish Precincts are in the Seventh Louisiana Supreme Court District.