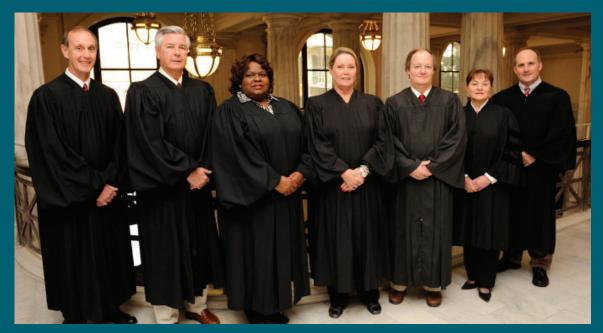

#### THE SUPREME COURT OF LOUISIANA

From left, Justice John L. Weimer, Justice Chet D. Traylor, Justice Bernette J. Johnson, Chief Justice Catherine D. Kimball, Justice Jeffrey P. Victory, Justice Jeannette Theriot Knoll, Justice Greg G. Guidry

## CHIEF JUSTICE CATHERINE D. KIMBALL

Fifth Supreme Court District Ascension, East Baton Rouge, East Feliciana, Iberville, Livingston, Pointe Coupee, West Baton Rouge, and West Feliciana Parishes.\*

#### **JUSTICE GREG G. GUIDRY**

First Supreme Court District Jefferson, Orleans, St. Helena, St. Tammany, Tangipahoa, and Washington Parishes.\*

#### JUSTICE JEFFREY P. VICTORY

Second Supreme Court District Allen, Beauregard, Bossier, Caddo, DeSoto, Evangeline, Natchitoches, Red River, Sabine, Vernon, and Webster Parishes.\*

## JUSTICE JEANNETTE THERIOT KNOLL

Third Supreme Court District Acadia, Avoyelles, Calcasieu, Cameron, Jefferson Davis, Lafayette, St. Landry, and Vermilion.\*

## JUSTICE CHET D. TRAYLOR

Fourth Supreme Court District Bienville, Caldwell, Catahoula, Claiborne, Concordia, East Carroll, Franklin, Grant, Jackson, LaSalle, Lincoln, Madison, Morehouse, Ouachita, Rapides, Richland, Tensas, Union, West Carroll, and Winn Parishes.\* Retired May 31, 2009.

#### **JUSTICE JOHN L. WEIMER**

Sixth Supreme Court District Assumption, Iberia, Jefferson, Lafourche, Plaquemines, St. Bernard, St. Charles, St. James, St. John the Baptist, St. Martin, St. Mary, and Terrebonne Parishes.\*

#### JUSTICE BERNETTE J. JOHNSON

Seventh Supreme Court District Jefferson and Orleans Parishes.\*

Justice Marcus R. Clark, Fourth Supreme Court District. Term of office began November 19, 2009.

Pro Tempore Justice Benjamin Jones, Fourth Supreme Court District, June 1 - November 18, 2009.