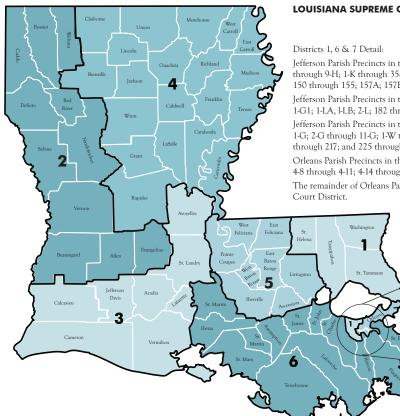

#### LOUISIANA SUPREME COURT DISTRICTS Effective January 1, 1999

Jefferson Parish Precincts in the First Louisiana Supreme Court District are 1-H through 9-H; 1-K through 35-K; 1 through 46; 51 through 108; 115 through 138; 150 through 155; 157A; 157B; 158; 170; 186; 198 and 199.

Jefferson Parish Precincts in the Sixth Louisiana Supreme Court District are 1-G1; 1-LA, 1-LB; 2-L; 182 through 185; 189 through 197; and 246A through 250. Jefferson Parish Precincts in the Seventh Louisiana Supreme Court District are 1-G; 2-G through 11-G; 1-W through 9-W; 156; 171 through 181; 187; 188; 210 through 217; and 225 through 238.

Orleans Parish Precincts in the First Louisiana Supreme Court District are 3-20; 4-8 through 4-11; 4-14 through 4-23; 5-13 through 5-18; and 17-17 through 17-21. The remainder of Orleans Parish Precincts are in the Seventh Louisiana Supreme Court District.