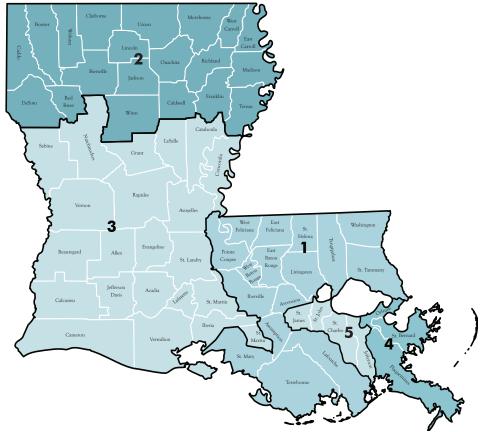

## CHIEF JUSTICE CATHERINE D. KIMBALL

Fifth Supreme Court District Ascension, East Baton Rouge, East Feliciana, Iberville, Livingston, Pointe Coupee, West Baton Rouge, and West Feliciana Parishes.\*

#### **JUSTICE GREG G. GUIDRY**

First Supreme Court District Jefferson, Orleans, St. Helena, St. Tammany, Tangipahoa, and Washington Parishes.\*

#### JUSTICE JEFFREY P. VICTORY

Second Supreme Court District Allen, Beauregard, Bossier, Caddo, DeSoto, Evangeline, Natchitoches, Red River, Sabine, Vernon, and Webster Parishes.\*

## JUSTICE JEANNETTE THERIOT KNOLL

Third Supreme Court District Acadia, Avoyelles, Calcasieu, Cameron, Jefferson Davis, Lafayette, St. Landry, and Vermilion.\*

## JUSTICE CHET D. TRAYLOR

Fourth Supreme Court District Bienville, Caldwell, Catahoula, Claiborne, Concordia, East Carroll, Franklin, Grant, Jackson, LaSalle, Lincoln, Madison, Morehouse, Ouachita, Rapides, Richland, Tensas, Union, West Carroll, and Winn Parishes.\* Retired May 31, 2009.

#### **JUSTICE JOHN L. WEIMER**

Sixth Supreme Court District Assumption, Iberia, Jefferson, Lafourche, Plaquemines, St. Bernard, St. Charles, St. James, St. John the Baptist, St. Martin, St. Mary, and Terrebonne Parishes.\*

#### JUSTICE BERNETTE J. JOHNSON

Seventh Supreme Court District Jefferson and Orleans Parishes.\*

Justice Marcus R. Clark, Fourth Supreme Court District. Term of office began November 19, 2009.

Pro Tempore Justice Benjamin Jones, Fourth Supreme Court District, June 1 - November 18, 2009.