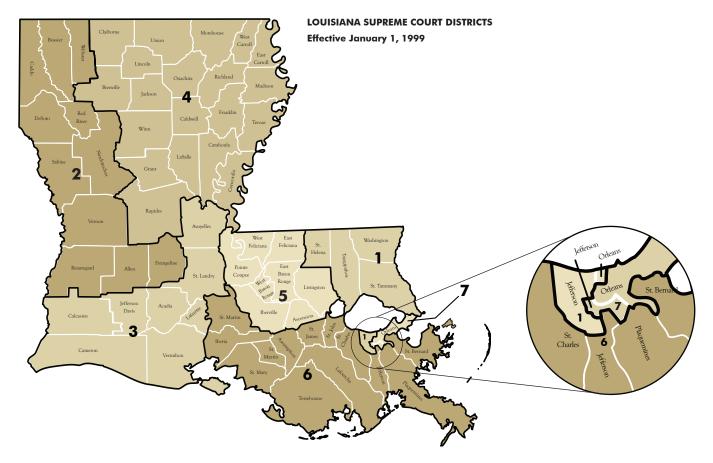

# THE SUPREME COURT OF LOUISIANA

CHIEF JUSTICE CATHERINE D. KIMBALL
Fifth Supreme Court District
Ascension, East Baton Rouge, East Feliciana, Iberville, Livingston,
Pointe Coupee, West Baton Rouge, and West Feliciana Parishes.

JUSTICE GREG G. GUIDRY
First Supreme Court District
Jefferson, Orleans, St. Helena, St. Tammany, Tangipahoa, and Washington
Parishes.

JUSTICE MARCUS R. CLARK
Fourth Supreme Court District
Bienville, Caldwell, Catahoula, Claiborne, Concordia, East Carroll, Franklin,
Grant, Jackson, LaSalle, Lincoln,
Madison, Morehouse, Ouachita, Rapides,
Richland, Tensas, Union, West Carroll,
and Winn Parishes.

JUSTICE JEFFREY P. VICTORY Second Supreme Court District Allen, Beauregard, Bossier, Caddo, DeSoto, Evangeline, Natchitoches, Red River, Sabine, Vernon, and Webster Parishes.

JUSTICE JOHN L. WEIMER
Sixth Supreme Court District
Assumption, Iberia, Jefferson, Lafourche,
Plaquemines, St. Bernard, St. Charles, St.
James, St. John the Baptist, St. Martin, St.
Mary, and Terrebonne Parishes.

JUSTICE JEANNETTE
THERIOT KNOLL
Third Supreme Court District
Acadia, Avoyelles, Calcasieu, Cameron,
Jefferson Davis, Lafayette, St. Landry, and
Vermilion Parishes.

**JUSTICE BERNETTE J. JOHNSON**Seventh Supreme Court District *Jefferson and Orleans Parishes.* 