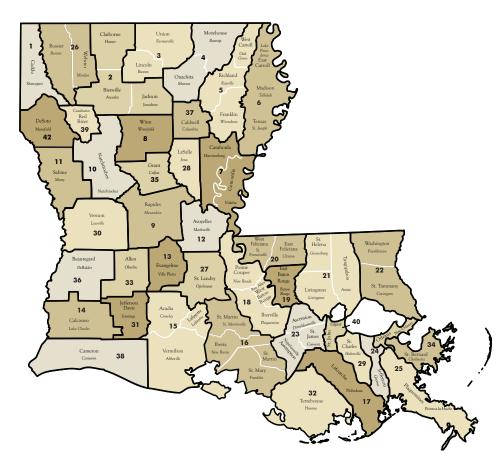

LOUISIANA COURTS
OF APPEAL CIRCUITS

\*Districts 1, 6 & 7 Detail:

Jefferson Parish Precincts in the First Louisiana Supreme Court District are 1-H through 9-H; 1-K through 35-K; 1 through 46; 51 through 108; 115 through 138; 150 through 155; 157A; 157B; 158; 170; 186; 198 and 199.

Jefferson Parish Precincts in the Sixth Louisiana Supreme Court District are 1-G1; 1-LA, I-LB; 2-L; 182 through 185; 189 through 197; and 246A through 250.

Jefferson Parish Precincts in the Seventh Louisiana Supreme Court District are 1-G; 2-G through 11-G; 1-W through 9-W; 156; 171 through 181; 187; 188; 210 through 217; and 225 through 238.

Orleans Parish Precincts in the First Louisiana Supreme Court District are 3-20; 4-8 through 4-11; 4-14 through 4-23; 5-13 through 5-18; and 17-17 through 17-21.

The remainder of Orleans Parish Precincts are in the Seventh Louisiana Supreme Court District.