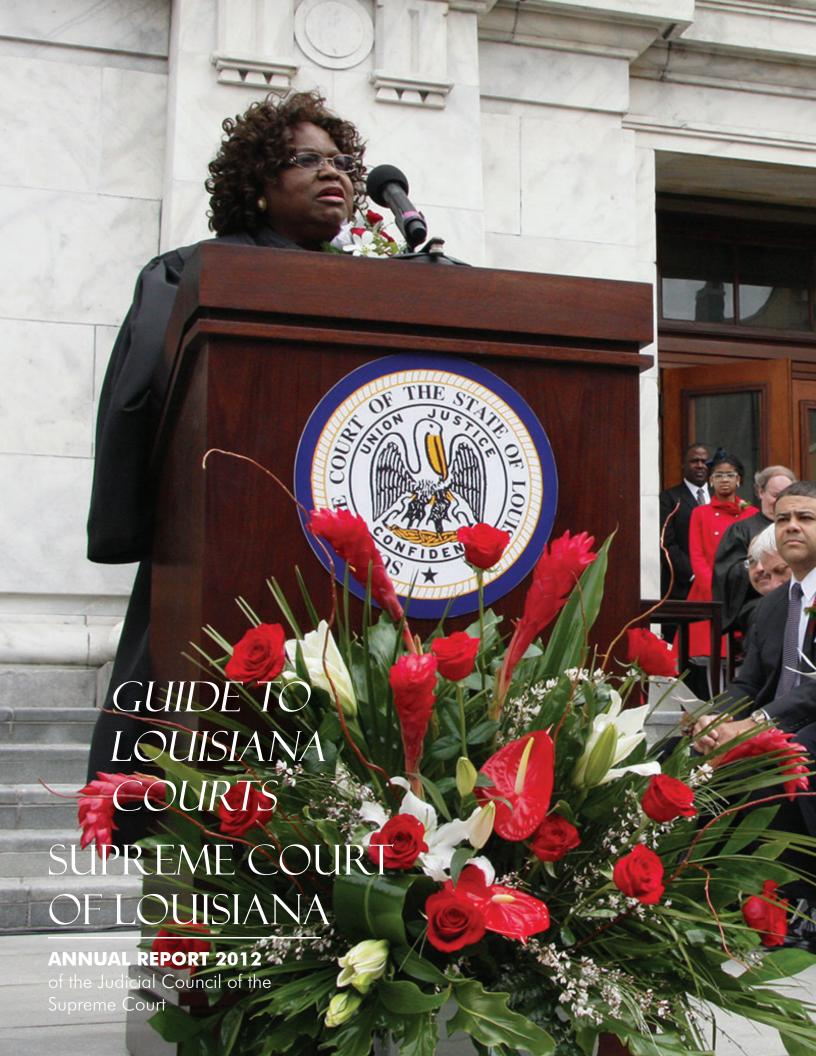

#### **ON THE COVER**

Investiture Ceremony of Chief Justice Bernette J. Johnson, the state's first African-American chief justice.

<sup>\*</sup> See Court District Maps on preceding pages.