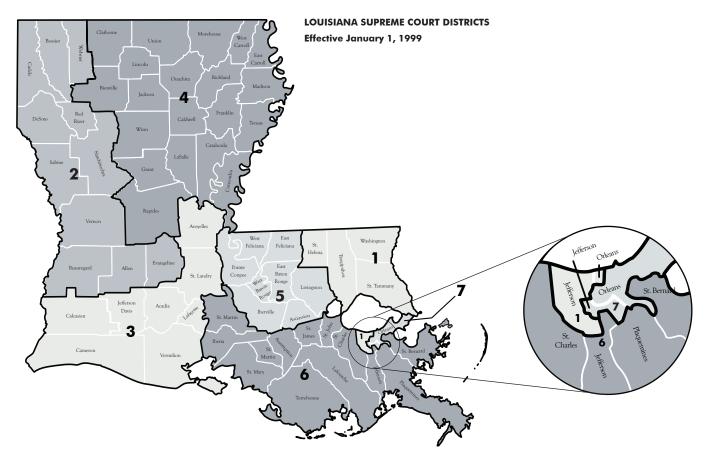

LOUISIANA DISTRICT COURTS
JUDICIAL DISTRICTS

LOUISIANA COURTS
OF APPEAL CIRCUITS

\*Districts 1, 6 & 7 Detail:

Jefferson Parish Precincts in the First Louisiana Supreme Court District are 1-H through 9-H; 1-K through 35-K; 1 through 46; 51 through 108; 115 through 138; 150 through 155; 157A; 157B; 158; 170; 186; 198 and 199.

Jefferson Parish Precincts in the Sixth Louisiana Supreme Court District are 1-G1; 1-LA, l-LB; 2-L; 182 through 185; 189 through 197; and 246A through 250.

Jefferson Parish Precincts in the Seventh Louisiana Supreme Court District are 1-G; 2-G through 11-G; 1-W through 9-W; 156; 171 through 181; 187; 188; 210 through 217; and 225 through 238.

Orleans Parish Precincts in the First Louisiana Supreme Court District are 3-20; 4-8 through 4-11; 4-14 through 4-23; 5-13 through 5-18; and 17-17 through 17-21.

The remainder of Orleans Parish Precincts are in the Seventh Louisiana Supreme Court District.