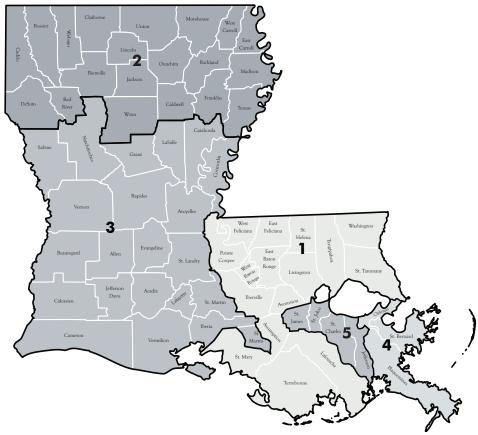

# CHIEF JUSTICE BERNETTE JOSHUA JOHNSON

Seventh Supreme Court District Jefferson and Orleans Parishes.\* Became Chief Justice February 1, 2013.

#### **JUSTICE GREG G. GUIDRY**

First Supreme Court District Jefferson, Orleans, St. Helena, St. Tammany, Tangipahoa, and Washington Parishes.\*

#### JUSTICE JEFFREY P. VICTORY

Second Supreme Court District Allen, Beauregard, Bossier, Caddo, DeSoto, Evangeline, Natchitoches, Red River, Sabine, Vernon, and Webster Parishes.\*

# JUSTICE JEANNETTE THERIOT KNOLL

Third Supreme Court District Acadia, Avoyelles, Calcasieu, Cameron, Jefferson Davis, Lafayette, St. Landry, and Vermilion.\*

#### **JUSTICE MARCUS R. CLARK**

Fourth Supreme Court District Bienville, Caldwell, Catahoula, Claiborne, Concordia, East Carroll, Franklin, Grant, Jackson, LaSalle, Lincoln, Madison, Morehouse, Ouachita, Rapides, Richland, Tensas, Union, West Carroll, and Winn Parishes.\*

#### JUSTICE JEFFERSON D. HUGHES, III

Fifth Supreme Court District Ascension, East Baton Rouge, East Feliciana, Iberville, Livingston, Pointe Coupee, West Baton Rouge, and West Feliciana Parishes.\* Term of office began February 1, 2013.

#### **JUSTICE JOHN L. WEIMER**

Sixth Supreme Court District Assumption, Iberia, Jefferson, Lafourche, Plaquemines, St. Bernard, St. Charles, St. James, St. John the Baptist, St. Martin, St. Mary, and Terrebonne Parishes.\*