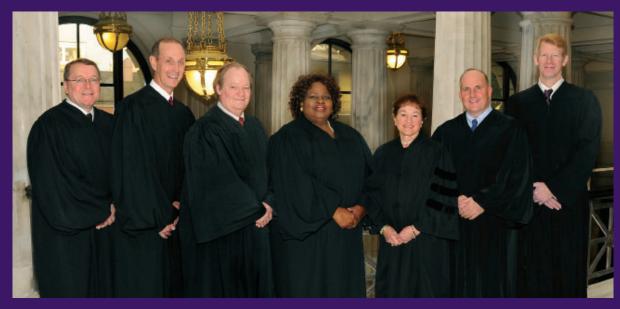

#### THE SUPREME COURT OF LOUISIANA

From left: Justice Marcus R. Clark, Justice John L. Weimer, Justice Jeffrey P. Victory, Chief Justice Bernette Joshua Johnson, Justice Jeannette Theriot Knoll, Justice Greg G. Guidry, Justice Jefferson D. Hughes, III.

# CHIEF JUSTICE BERNETTE JOSHUA JOHNSON

Seventh Supreme Court District Jefferson and Orleans Parishes.\* Became Chief Justice February 1, 2013.

#### **JUSTICE GREG G. GUIDRY**

First Supreme Court District Jefferson, Orleans, St. Helena, St. Tammany, Tangipahoa, and Washington Parishes.\*

#### JUSTICE JEFFREY P. VICTORY

Second Supreme Court District Allen, Beauregard, Bossier, Caddo, DeSoto, Evangeline, Natchitoches, Red River, Sabine, Vernon, and Webster Parishes.\*

# JUSTICE JEANNETTE THERIOT KNOLL

Third Supreme Court District Acadia, Avoyelles, Calcasieu, Cameron, Jefferson Davis, Lafayette, St. Landry, and Vermilion.\*

#### **JUSTICE MARCUS R. CLARK**

Fourth Supreme Court District Bienville, Caldwell, Catahoula, Claiborne, Concordia, East Carroll, Franklin, Grant, Jackson, LaSalle, Lincoln, Madison, Morehouse, Ouachita, Rapides, Richland, Tensas, Union, West Carroll, and Winn Parishes.\*

#### JUSTICE JEFFERSON D. HUGHES, III

Fifth Supreme Court District Ascension, East Baton Rouge, East Feliciana, Iberville, Livingston, Pointe Coupee, West Baton Rouge, and West Feliciana Parishes.\* Term of office began February 1, 2013.

#### **JUSTICE JOHN L. WEIMER**

Sixth Supreme Court District Assumption, Iberia, Jefferson, Lafourche, Plaquemines, St. Bernard, St. Charles, St. James, St. John the Baptist, St. Martin, St. Mary, and Terrebonne Parishes.\*