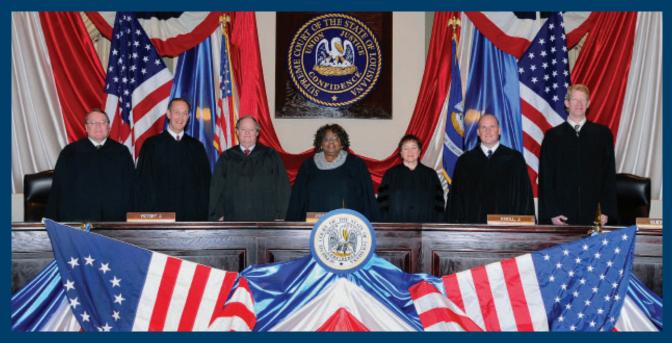

#### THE SUPREME COURT OF LOUISIANA

From left: Justice Marcus R. Clark, Justice John L. Weimer, Justice Jeffrey P. Victory, Chief Justice Bernette Joshua Johnson, Justice Jeannette Theriot Knoll, Justice Greg G. Guidry, Justice Jefferson D. Hughes, III.