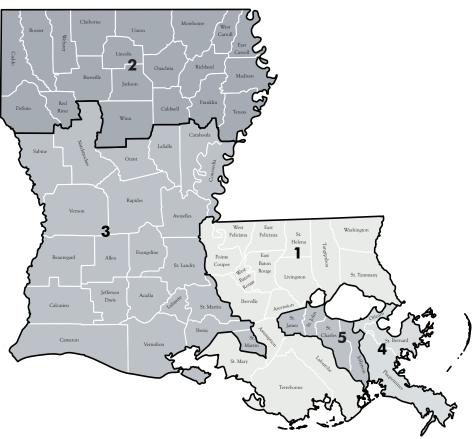

# CHIEF JUSTICE BERNETTE JOSHUA JOHNSON

Seventh Supreme Court District Jefferson and Orleans Parishes.\*

#### **JUSTICE GREG G. GUIDRY**

First Supreme Court District Jefferson, Orleans, St. Helena, St. Tammany, Tangipahoa, and Washington Parishes.\*

# JUSTICE JEFFREY P. VICTORY

Second Supreme Court District Allen, Beauregard, Bossier, Caddo, DeSoto, Evangeline, Natchitoches, Red River, Sabine, Vernon, and Webster Parishes.\*

# JUSTICE JEANNETTE THERIOT KNOLL

Third Supreme Court District Acadia, Avoyelles, Calcasieu, Cameron, Jefferson Davis, Lafayette, St. Landry, and Vermilion.\*

#### **JUSTICE MARCUS R. CLARK**

Fourth Supreme Court District Bienville, Caldwell, Catahoula, Claiborne, Concordia, East Carroll, Franklin, Grant, Jackson, LaSalle, Lincoln, Madison, Morehouse, Ouachita, Rapides, Richland, Tensas, Union, West Carroll, and Winn Parishes.\*

# JUSTICE JEFFERSON D. HUGHES, III

Fifth Supreme Court District Ascension, East Baton Rouge, East Feliciana, Iberville, Livingston, Pointe Coupee, West Baton Rouge, and West Feliciana Parishes.\*

#### **JUSTICE JOHN L. WEIMER**

Sixth Supreme Court District Assumption, Iberia, Jefferson, Lafourche, Plaquemines, St. Bernard, St. Charles, St. John the Baptist, St. Martin, St. Mary, and Terrebonne Parishes.\*