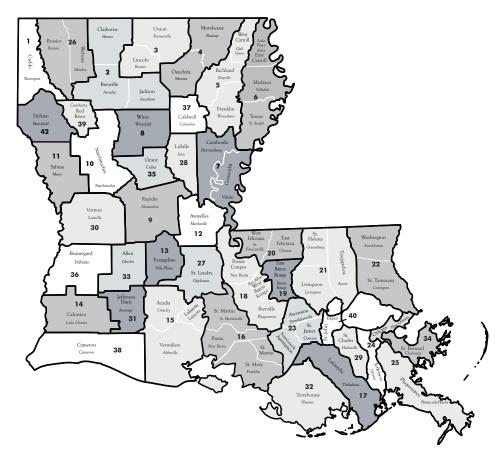

LOUISIANA DISTRICT COURTS
JUDICIAL DISTRICTS

LOUISIANA COURTS
OF APPEAL CIRCUITS

\*Districts 1, 6 & 7 Detail:

Jefferson Parish Precincts in the First Louisiana Supreme Court District are 1-H through 9-H; 1-K through 35-K; 1 through 46; 51 through 108; 115 through 138; 150 through 155; 157A; 157B; 158; 170; 186; 198 and 199.

Jefferson Parish Precincts in the Sixth Louisiana Supreme Court District are 1-G1; 1-LA, I-LB; 2-L; 182 through 185; 189 through 197; and 246A through 250.

Jefferson Parish Precincts in the Seventh Louisiana Supreme Court District are 1-G; 2-G through 11-G; 1-W through 9-W; 156; 171 through 181; 187; 188; 210 through 217; and 225 through 238.

Orleans Parish Precincts in the First Louisiana Supreme Court District are 3-20; 4-8 through 4-11; 4-14 through 4-23; 5-13 through 5-18; and 17-17 through 17-21.

The remainder of Orleans Parish Precincts are in the Seventh Louisiana Supreme Court District.