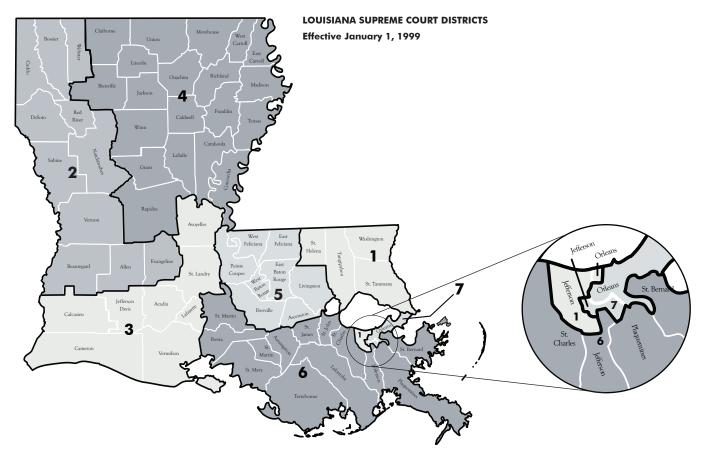

LOUISIANA DISTRICT COURTS
JUDICIAL DISTRICTS

LOUISIANA COURTS
OF APPEAL CIRCUITS

\*Districts 1, 6 & 7 Detail:

Jefferson Parish Precincts in the First Louisiana Supreme Court District are 1-H through 9-H; 1-K through 35-K; 1 through 46; 51 through 108; 115 through 138; 150 through 155; 157A; 157B; 158; 170; 186; 198 and 199.

Jefferson Parish Precincts in the Sixth Louisiana Supreme Court District are 1-G1; 1-LA, I-LB; 2-L; 182 through 185; 189 through 197; and 246A through 250.

Jefferson Parish Precincts in the Seventh Louisiana Supreme Court District are 1-G; 2-G through 11-G; 1-W through 9-W; 156; 171 through 181; 187; 188; 210 through 217; and 225 through 238.

Orleans Parish Precincts in the First Louisiana Supreme Court District are 3-20; 4-8 through 4-11; 4-14 through 4-23; 5-13 through 5-18; and 17-17 through 17-21.

The remainder of Orleans Parish Precincts are in the Seventh Louisiana Supreme Court District.