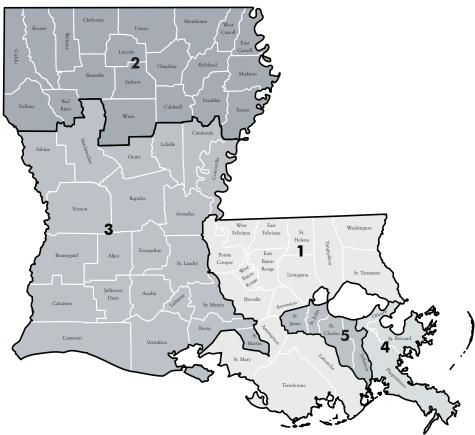

ANNUAL REPORT 2014
of the Judicial Council of the Supreme Court

GUIDE TO LOUISIANA COURTS

LOUISIANA DISTRICT COURTS
JUDICIAL DISTRICTS

LOUISIANA COURTS
OF APPEAL CIRCUITS

\*Districts 1, 6 & 7 Detail:

Jefferson Parish Precincts in the First Louisiana Supreme Court District are 1-H through 9-H; 1-K through 35-K; 1 through 46; 51 through 108; 115 through 138; 150 through 155; 157A; 157B; 158; 170; 186; 198 and 199.

# CHIEF JUSTICE BERNETTE JOSHUA JOHNSON

Seventh Supreme Court District Jefferson and Orleans Parishes.\*

#### **JUSTICE GREG G. GUIDRY**

First Supreme Court District Jefferson, Orleans, St. Helena, St. Tammany, Tangipahoa, and Washington Parishes.\*

# JUSTICE JEFFREY P. VICTORY

Second Supreme Court District Allen, Beauregard, Bossier, Caddo, DeSoto, Evangeline, Natchitoches, Red River, Sabine, Vernon, and Webster Parishes.\* Retired December 31, 2014.

# JUSTICE JEANNETTE THERIOT KNOLL

Third Supreme Court District Acadia, Avoyelles, Calcasieu, Cameron, Jefferson Davis, Lafayette, St. Landry, and Vermilion.\*

#### **JUSTICE MARCUS R. CLARK**

Fourth Supreme Court District Bienville, Caldwell, Catahoula, Claiborne, Concordia, East Carroll, Franklin, Grant, Jackson, LaSalle, Lincoln, Madison, Morehouse, Ouachita, Rapides, Richland, Tensas, Union, West Carroll, and Winn Parishes.\*

#### JUSTICE JEFFERSON D. HUGHES, III

Fifth Supreme Court District Ascension, East Baton Rouge, East Feliciana, Iberville, Livingston, Pointe Coupee, West Baton Rouge, and West Feliciana Parishes.\*

#### **JUSTICE JOHN L. WEIMER**

Sixth Supreme Court District Assumption, Iberia, Jefferson, Lafourche, Plaquemines, St. Bernard, St. Charles, St. James, St. John the Baptist, St. Martin, St. Mary, and Terrebonne Parishes.\*

Justice Scott J. Crichton, Second Supreme Court District. Term of office began January 1, 2015.

<sup>\*</sup> See Court District Maps on pages 16-17.