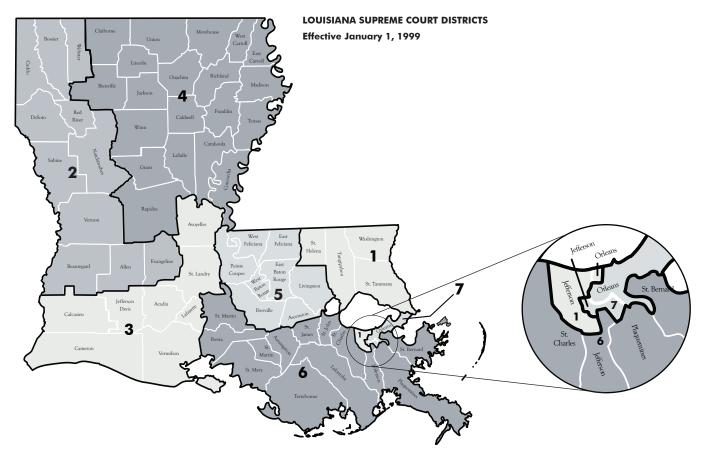

LOUISIANA DISTRICT COURTS
JUDICIAL DISTRICTS

LOUISIANA COURTS
OF APPEAL CIRCUITS

\*Districts 1, 6 & 7 Detail:

Jefferson Parish Precincts in the First Louisiana Supreme Court District are 1-H through 9-H; 1-K through 35-K; 1 through 46; 51 through 108; 115 through 138; 150 through 155; 157A; 157B; 158; 170; 186; 198 and 199.

Jefferson Parish Precincts in the Sixth Louisiana Supreme Court District are 1-G1; 1-LA, I-LB; 2-L; 182 through 185; 189 through 197; and 246A through 250.

Jefferson Parish Precincts in the Seventh Louisiana Supreme Court District are 1-G; 2-G through 11-G; 1-W through 9-W; 156; 171 through 181; 187; 188; 210 through 217; and 225 through 238.

Orleans Parish Precincts in the First Louisiana Supreme Court District are 3-20; 4-8 through 4-11; 4-14 through 4-23; 5-13 through 5-18; and 17-17 through 17-21.

The remainder of Orleans Parish Precincts are in the Seventh Louisiana Supreme Court District.

# CHIEF JUSTICE BERNETTE JOSHUA JOHNSON

Seventh Supreme Court District *Jefferson and Orleans Parishes.*\*

### **JUSTICE GREG G. GUIDRY**

First Supreme Court District Jefferson, Orleans, St. Helena, St. Tammany, Tangipahoa, and Washington Parishes. \*
Retired June 21, 2019.

# JUSTICE SCOTT J. CRICHTON

Second Supreme Court District Allen, Beauregard, Bossier, Caddo, DeSoto, Evangeline, Natchitoches, Red River, Sabine, Vernon, and Webster Parishes.\*

### JUSTICE JAMES T. GENOVESE

Third Supreme Court District Acadia, Avoyelles, Calcasieu, Cameron, Jefferson Davis, Lafayette, St. Landry, and Vermilion.\*

#### **JUSTICE MARCUS R. CLARK**

Fourth Supreme Court District Bienville, Caldwell, Catahoula, Claiborne, Concordia, East Carroll, Franklin, Grant, Jackson, LaSalle, Lincoln, Madison, Morehouse, Ouachita, Rapides, Richland, Tensas, Union, West Carroll, and Winn Parishes.\*

### JUSTICE JEFFERSON D. HUGHES III

Fifth Supreme Court District Ascension, East Baton Rouge, East Feliciana, Iberville, Livingston, Pointe Coupee, West Baton Rouge, and West Feliciana Parishes.\*

#### **JUSTICE JOHN L. WEIMER**

Sixth Supreme Court District Assumption, Iberia, Jefferson, Lafourche, Plaquemines, St. Bernard, St. Charles, St. James, St. John the Baptist, St. Martin, St. Mary, and Terrebonne Parishes.\*

<sup>\*</sup> See Court District Maps on pages 12-13.