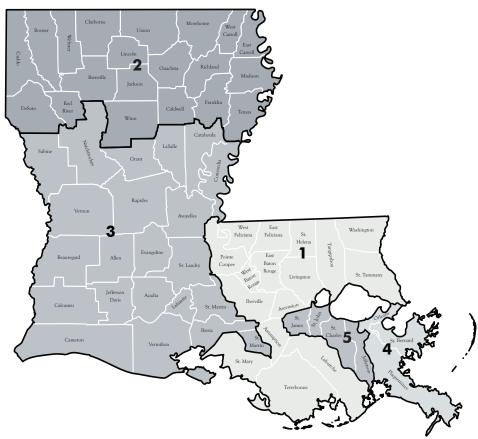

# CHIEF JUSTICE BERNETTE JOSHUA JOHNSON

Seventh Supreme Court District *Jefferson and Orleans Parishes.*\*

### **JUSTICE GREG G. GUIDRY**

First Supreme Court District Jefferson, Orleans, St. Helena, St. Tammany, Tangipahoa, and Washington Parishes. \*
Retired June 21, 2019.

# JUSTICE SCOTT J. CRICHTON

Second Supreme Court District Allen, Beauregard, Bossier, Caddo, DeSoto, Evangeline, Natchitoches, Red River, Sabine, Vernon, and Webster Parishes.\*

### JUSTICE JAMES T. GENOVESE

Third Supreme Court District Acadia, Avoyelles, Calcasieu, Cameron, Jefferson Davis, Lafayette, St. Landry, and Vermilion.\*

#### **JUSTICE MARCUS R. CLARK**

Fourth Supreme Court District Bienville, Caldwell, Catahoula, Claiborne, Concordia, East Carroll, Franklin, Grant, Jackson, LaSalle, Lincoln, Madison, Morehouse, Ouachita, Rapides, Richland, Tensas, Union, West Carroll, and Winn Parishes.\*

### JUSTICE JEFFERSON D. HUGHES III

Fifth Supreme Court District Ascension, East Baton Rouge, East Feliciana, Iberville, Livingston, Pointe Coupee, West Baton Rouge, and West Feliciana Parishes.\*

#### **JUSTICE JOHN L. WEIMER**

Sixth Supreme Court District Assumption, Iberia, Jefferson, Lafourche, Plaquemines, St. Bernard, St. Charles, St. James, St. John the Baptist, St. Martin, St. Mary, and Terrebonne Parishes.\*