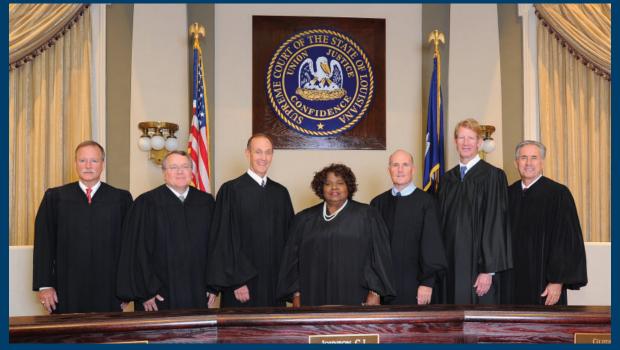

#### THE SUPREME COURT OF LOUISIANA

From left: Justice Scott J. Crichton, Justice Marcus R. Clark, Justice John L. Weimer, Chief Justice Bernette Joshua Johnson, Justice Greg G. Guidry, Justice Jefferson D. Hughes III, Justice James T. Genovese.