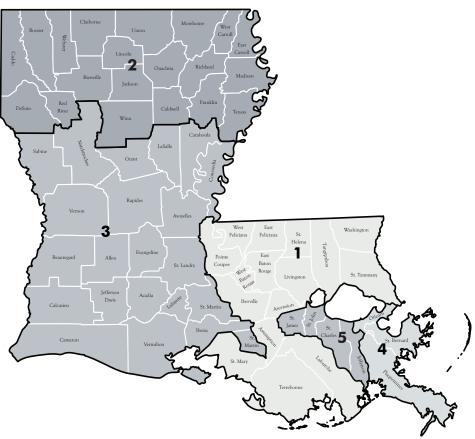

## CHIEF JUSTICE JOHN L. WEIMER

Sixth Supreme Court District Assumption, Iberia, Jefferson, Lafourche, Plaquemines, St. Bernard, St. Charles, St. James, St. John the Baptist, St. Martin, St. Mary, and Terrebonne Parishes.\*

#### **JUSTICE WILLIAM J. CRAIN**

First Supreme Court District Jefferson, Orleans, St. Helena, St. Tammany, Tangipahoa, and Washington Parishes.\*

## JUSTICE SCOTT J. CRICHTON

Second Supreme Court District Allen, Beauregard, Bossier, Caddo, DeSoto, Evangeline, Natchitoches, Red River, Sabine, Vernon, and Webster Parishes.\*

# JUSTICE JAMES T. GENOVESE

Third Supreme Court District Acadia, Avoyelles, Calcasieu, Cameron, Jefferson Davis, Lafayette, St. Landry, and Vermilion.\*

#### **JUSTICE JAY B. MCCALLUM**

Fourth Supreme Court District Bienville, Caldwell, Catahoula, Claiborne, Concordia, East Carroll, Franklin, Grant, Jackson, LaSalle, Lincoln, Madison, Morehouse, Ouachita, Rapides, Richland, Tensas, Union, West Carroll, and Winn Parishes.\*

## JUSTICE JEFFERSON D. HUGHES III

Fifth Supreme Court District Ascension, East Baton Rouge, East Feliciana, Iberville, Livingston, Pointe Coupee, West Baton Rouge, and West Feliciana Parishes.\*

#### **JUSTICE PIPER D. GRIFFIN**

Seventh Supreme Court District Jefferson and Orleans Parishes.\*

<sup>\*</sup> See Court District Maps on preceding pages.