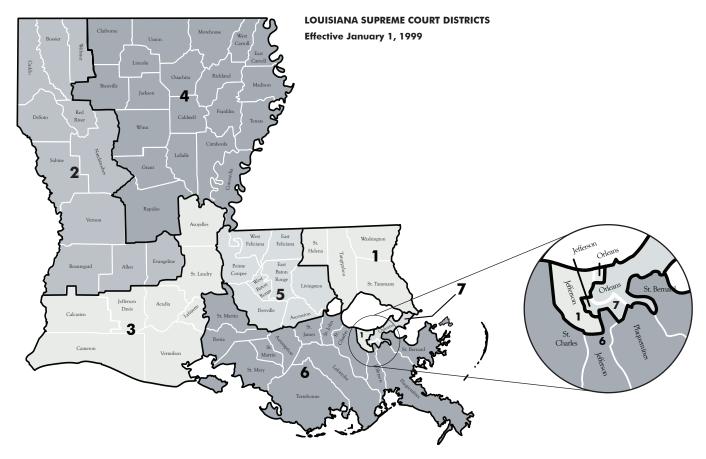

LOUISIANA DISTRICT COURTS
JUDICIAL DISTRICTS

LOUISIANA COURTS
OF APPEAL CIRCUITS

\*Districts 1, 6 & 7 Detail:

Jefferson Parish Precincts in the First Louisiana Supreme Court District are 1-H through 9-H; 1-K through 35-K; 1 through 46; 51 through 108; 115 through 138; 150 through 155; 157A; 157B; 158; 170; 186; 198 and 199.

Jefferson Parish Precincts in the Sixth Louisiana Supreme Court District are 1-G1; 1-LA, l-LB; 2-L; 182 through 185; 189 through 197; and 246A through 250.

Jefferson Parish Precincts in the Seventh Louisiana Supreme Court District are 1-G; 2-G through 11-G; 1-W through 9-W; 156; 171 through 181; 187; 188; 210 through 217; and 225 through 238.

Orleans Parish Precincts in the First Louisiana Supreme Court District are 3-20; 4-8 through 4-11; 4-14 through 4-23; 5-13 through 5-18; and 17-17 through 17-21.

The remainder of Orleans Parish Precincts are in the Seventh Louisiana Supreme Court District.

<sup>\*</sup> See Court District Maps on preceding pages.