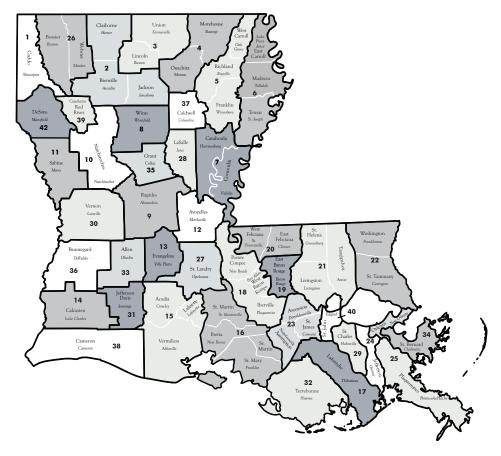

LOUISIANA DISTRICT COURTS
JUDICIAL DISTRICTS

LOUISIANA COURTS
OF APPEAL CIRCUITS

\*Districts 1, 6 & 7 Detail:

Jefferson Parish Precincts in the First Louisiana Supreme Court District are 1-H through 9-H; 1-K through 35-K; 1 through 46; 51 through 108; 115 through 138; 150 through 155; 157A; 157B; 158; 170; 186; 198 and 199.

Jefferson Parish Precincts in the Sixth Louisiana Supreme Court District are 1-G1; 1-LA, l-LB; 2-L; 182 through 185; 189 through 197; and 246A through 250.

Jefferson Parish Precincts in the Seventh Louisiana Supreme Court District are 1-G; 2-G through 11-G; 1-W through 9-W; 156; 171 through 181; 187; 188; 210 through 217; and 225 through 238.

Orleans Parish Precincts in the First Louisiana Supreme Court District are 3-20; 4-8 through 4-11; 4-14 through 4-23; 5-13 through 5-18; and 17-17 through 17-21.

The remainder of Orleans Parish Precincts are in the Seventh Louisiana Supreme Court District.

<sup>\*</sup> See Court District Maps on preceding pages.