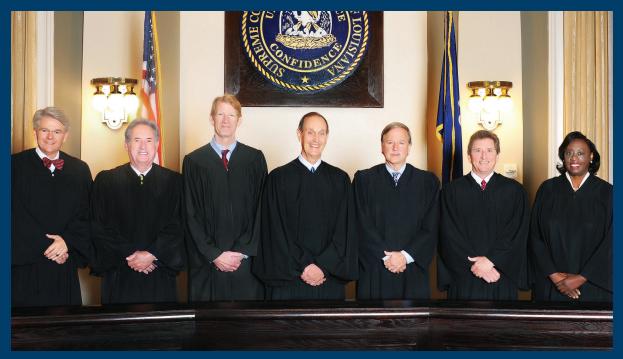

## THE SUPREME COURT OF LOUISIANA

From left: Justice Jay B. McCallum, Justice James T. Genovese, Justice Jefferson D. Hughes III, Chief Justice John L. Weimer, Justice Scott J. Crichton, Justice William J. Crain, Justice Piper D. Griffin.